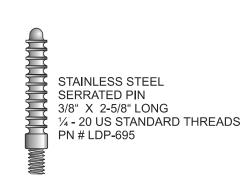

## **PRODUCT NO.**

S498-P

ALPS Lock with Pyramid

See reverse for details. \*Fabrication Instructions must be followed in order to meet the weight rating

LOCKS

US Patent No. 5,507,837

HEX NUT ADAPTER 1/4 - 20 US STANDARD THREADS TO 10mm PN # LDA-694