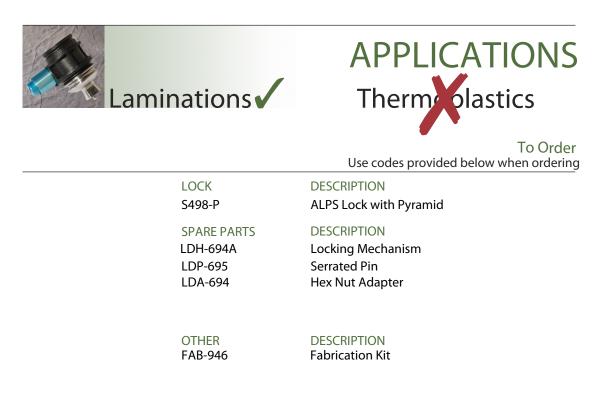

## **PRODUCT NO.**

S498-P

ALPS Lock with Pyramid

See reverse for details. \*Fabrication Instructions must be followed in order to meet the weight rating

LOCKS

US Patent No. 5,507,837

HEX NUT ADAPTER 1/4 - 20 US STANDARD THREADS TO 10mm PN # LDA-694