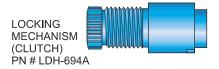

## **PRODUCT NO.**

S498-P

ALPS Lock with Pyramid

See reverse for details. \*Fabrication Instructions must be followed in order to meet the weight rating

LOCKS

US Patent No. 5,507,837

HEX NUT ADAPTER 1/4 - 20 US STANDARD THREADS TO 10mm PN # LDA-694