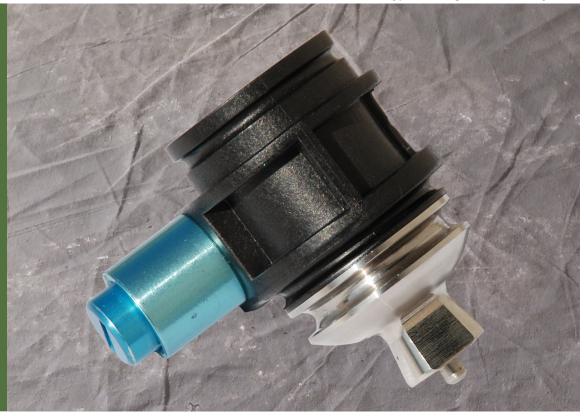

## ALPS™ Lock with Pyramid

Gear Type Locking Device with Pyramid

The ALPS Lock with Pyramid is an all-in-one lock body design which combines the lock and pyramid. The glass reinforced nylon lock body exhibits better wear characteristics than delrin or aluminum. The convenient one-way gear allows the user to push in or wind the limb into the socket. A unique feature of this type of lock is that if foreign materal or clothing get caught in the gear, the housing can be removed freeing the pin.

## **PRODUCT NO.**

S498-P

ALPS Lock with Pyramid

See reverse for details. \*Fabrication Instructions must be followed in order to meet the weight rating

LOCKS

US Patent No. 5,507,837

HEX NUT ADAPTER 1/4 - 20 US STANDARD THREADS TO 10mm PN # LDA-694